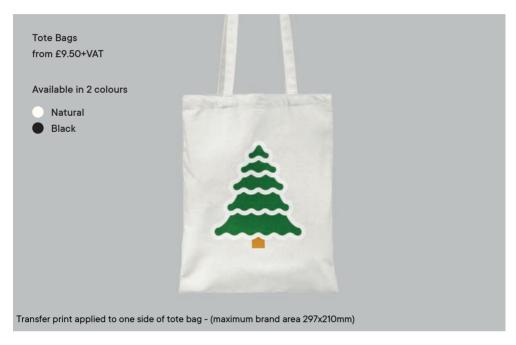

#### **TOTE BAGS. MAGNETS. KEYRINGS & COASTERS**

<sup>\*</sup>Minimum order charge of £5.00+vat