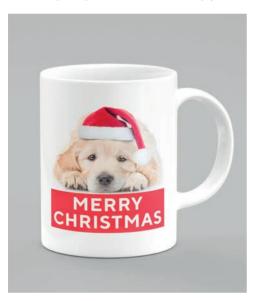

#### MUGS

# EVERYONE LOVES THEIR OWN CUP!

1. Cambridge Mugs - £8.00+VAT - Your Logo/Your Message

2. Cambridge Mugs - £8.00+VAT - Photo Mug Full Wrap