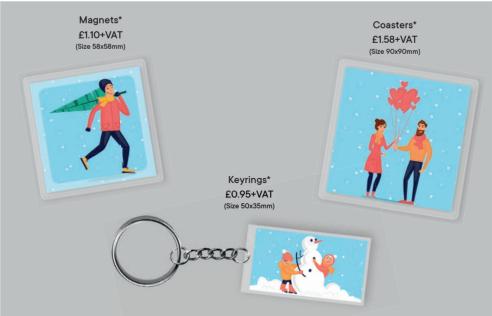

#### **TOTE BAGS. MAGNETS. KEYRINGS & COASTERS**

<sup>\*</sup>Minimum order charge of £5.00+vat