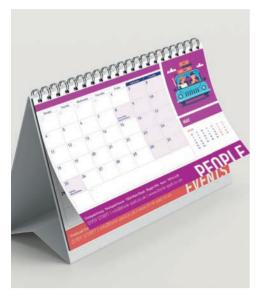

#### **CALENDARS**

1. A5 Desk Tent Calendar from £5.39+VAT

3. 3 Sided Rotating Calendar from £1.37+VAT

2. A4/A3 Wall Hanging Calendar from £3.85+VAT

4. A1/A0 Wall Planner from £25+VAT

#### Calendars

|                             | up to 25 | 26-50    | 51-100    | 101-200   | 201+  |
|-----------------------------|----------|----------|-----------|-----------|-------|
| DL - Desk Tent (105x210mm)  | £8.80    | £6.60    | £5.50     | £4.40     | £3.30 |
| A5 - Desk Tent (148x210mm)  | £10.45   | £8.58    | £7.15     | £6.38     | £5.39 |
|                             | up to 10 | up to 50 | up to 150 | up to 250 | 250+  |
| A4 - Folding Wall           | £12.10   | £10.45   | £9.02     | £7.81     | £7.15 |
| A4 Full - Hanging Wall      | £8.41    | £6.55    | £5.45     | £4.45     | £3.85 |
| A3 Narrow - Hanging Wall    | £7.31    | £5.99    | £4.62     | £4.23     | £3.58 |
| A3 Full - Hanging Wall      | £13.75   | £12.37   | £10.72    | £9.35     | £6.60 |
| DL - Rotating Desk Calendar | £3.30    | £2.20    | £1.92     | £1.65     | £1.37 |
| CD Case Desk (140x120mm)    | £7.97    | £5.66    | £4.62     | £3.57     | £2.97 |