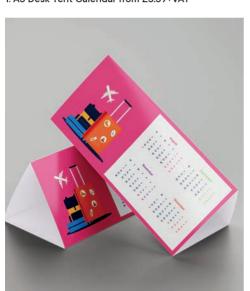

#### **CALENDARS**

1. A5 Desk Tent Calendar from £5.39+VAT

3. 3 Sided Rotating Calendar from £1.37+VAT

2. A4/A3 Wall Hanging Calendar from £3.85+VAT

4. A1/A0 Wall Planner from £25+VAT

#### Calendars

|                             | up to 25 | 26-50    | 51-100    | 101-200   | 201+  |
|-----------------------------|----------|----------|-----------|-----------|-------|
| DL - Desk Tent (105x210mm)  | £8.80    | £6.60    | £5.50     | £4.40     | £3.30 |
| A5 - Desk Tent (148x210mm)  | £10.45   | £8.58    | £7.15     | £6.38     | £5.39 |
|                             | up to 10 | up to 50 | up to 150 | up to 250 | 250+  |
| A4 - Folding Wall           | £12.10   | £10.45   | £9.02     | £7.81     | £7.15 |
| A4 Full - Hanging Wall      | £8.41    | £6.55    | £5.45     | £4.45     | £3.85 |
| A3 Narrow - Hanging Wall    | £7.31    | £5.99    | £4.62     | £4.23     | £3.58 |
| A3 Full - Hanging Wall      | £13.75   | £12.37   | £10.72    | £9.35     | £6.60 |
| DL - Rotating Desk Calendar | £3.30    | £2.20    | £1.92     | £1.65     | £1.37 |
| CD Case Desk (140x120mm)    | £7.97    | £5.66    | £4.62     | £3.57     | £2.97 |