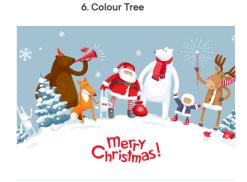

#### PERSONALISED CARDS - Your name, logo and choice of greeting

1. Modern Trees

2. Hot Chocolate

3. Patterned Plane

4. Teal Trees

5. Ocean Bauble

7. Geometric Trees

8. Santa and Friends