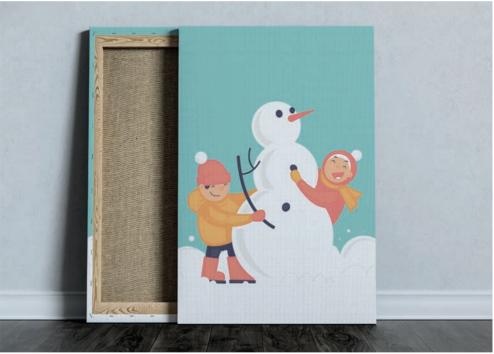

#### **PERSONALISED GIFT BAGS & CANVAS**

#### Canvas

| Size | 12"      | 16"      | 20" | 24"      |
|------|----------|----------|-----|----------|
| 8"   | £18 (A4) | £24      | £30 | £36      |
| 12"  | £24      | £30 (A3) | £36 | £42      |
| 14"  | £27      | £33      | £39 | £44      |
| 16"  | £30      | £36      | £42 | £46 (A2) |