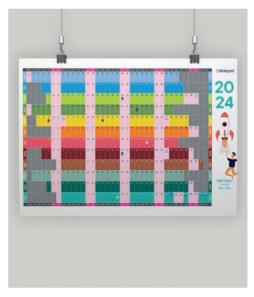

#### **CALENDARS**

1. A5 Desk Tent Calendar from £5.39+VAT

3. 3 Sided Rotating Calendar from £1.37+VAT

2. A4/A3 Wall Hanging Calendar from £3.85+VAT

4. A1/A0 Wall Planner from £25+VAT

#### Calendars

|                             | up to 25 | 26-50    | 51-100    | 101-200   | 201+  |
|-----------------------------|----------|----------|-----------|-----------|-------|
| DL - Desk Tent (105x210mm)  | £8.80    | £6.60    | £5.50     | £4.40     | £3.30 |
| A5 - Desk Tent (148x210mm)  | £10.45   | £8.58    | £7.15     | £6.38     | £5.39 |
|                             | up to 10 | up to 50 | up to 150 | up to 250 | 250+  |
| A4 - Folding Wall           | £12.10   | £10.45   | £9.02     | £7.81     | £7.15 |
| A4 Full - Hanging Wall      | £8.41    | £6.55    | £5.45     | £4.45     | £3.85 |
| A3 Narrow - Hanging Wall    | £7.31    | £5.99    | £4.62     | £4.23     | £3.58 |
| A3 Full - Hanging Wall      | £13.75   | £12.37   | £10.72    | £9.35     | £6.60 |
| DL - Rotating Desk Calendar | £3.30    | £2.20    | £1.92     | £1.65     | £1.37 |
| CD Case Desk (140x120mm)    | £7.97    | £5.66    | £4.62     | £3.57     | £2.97 |